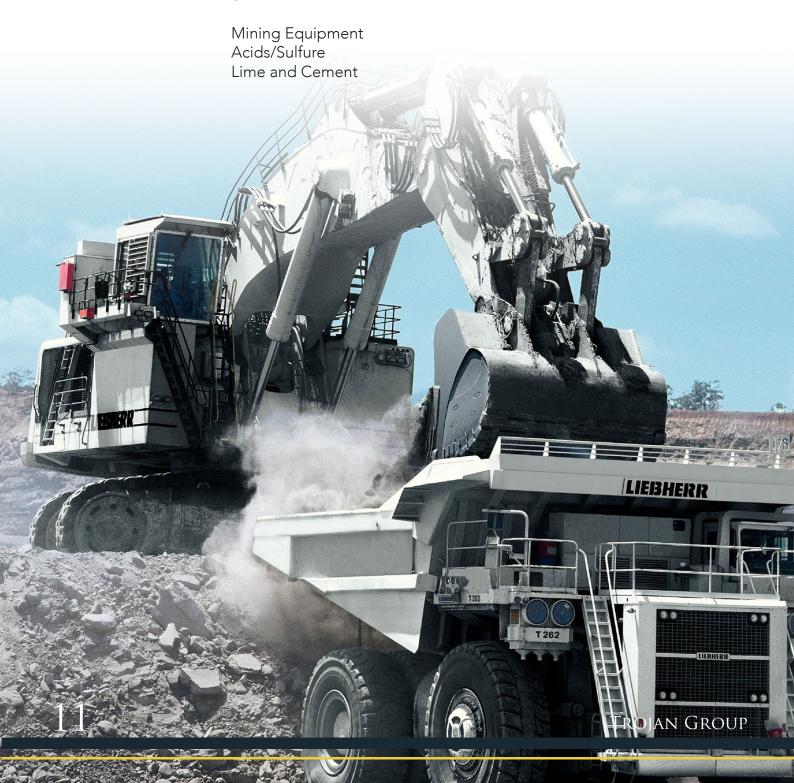

namic MALAWIAN seedsupplierworkingwithresearchanddevelopment authorities. It is one of the largest produce based supplier in Malawi and is a significant and respected member of the business community

# OUR PRODUCTS

1) Maize: Open Polinnated Variety ZM623 & ZM271, Hybrid MH26

2) Soya: Makwacha, Masoko 3) Cowpeas: IT82E16, Sudan 1 4) Groundnuts: CG7, Chitala

5) Beans: Maluwa

6) Pegeon Peas: Mwaiwathu Alimi

7) Fertilizer: D-compund Fertilizer, Urea Fertilizer



Trojan Group





TROJAN SOLAR SOLUTIONS is a solar company based in Malawi and sole partner of the german consortium Droege Energy GmbH based in Munich. Together, the companies present innovative and affordable Made in Germany solutions to the Malawian Industrial Sector.









QUANT SOLUTIONS speciallizes in the supply of:







### TROJAN ELECTRICAL CONTRACTORS

aims to stay at the fore front of the industry and have adopted and developed HSE policies and management practices that sees the quality control of every task. Our Safety systems are in accordance with AS/NZS 4801:2001 and they are instilled into our employees ensuring that our work is completed with zero harm as our #1 priority.

**TROJAN ELECTRICAL CONTRACTORS** is committed to ensuring that our operations are conducted with zero harm to all people and the environment and the quality of our products and services are upheld and consistently maintained.

### WE EMPOWER OUR PEOPLE TO:



- 2. Lead by example
- 3. Identify and manage hazards associated with the activities for which they are responsible
- 4. Courageously and honestly report all accide